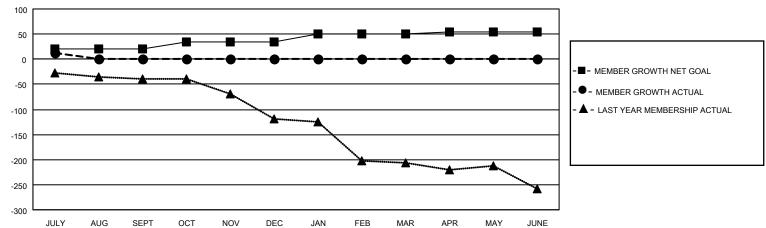

## GOALS AND ACTUAL MEMBERS CUMULATIVE

| DROPPED CLUBS: 0 |    | 22 CLUBS OF 153 ADDED 1 OR MORE<br>NEW MEMBERS | GENDER DISTRIBUTION             |                |     |
|------------------|----|------------------------------------------------|---------------------------------|----------------|-----|
|                  |    |                                                | MALE                            | 2,426 (66.00%) |     |
|                  |    |                                                | FEMALE                          | 1,250 (34.00%) |     |
| DROPPED MEMBERS  |    |                                                |                                 |                |     |
| DECEASED         | 2  | CLICK HERE FOR CUMULATIVE                      | TOTAL FAMILY UNIT MEMBERS       |                | 728 |
| CLUB CANCELLED 0 |    | MEMBERSHIP DATA                                |                                 |                |     |
| OTHER            | 30 |                                                | FAMILY MEMBERS PAYING HALF DUES |                | 375 |
| TOTAL            | 32 |                                                |                                 |                |     |