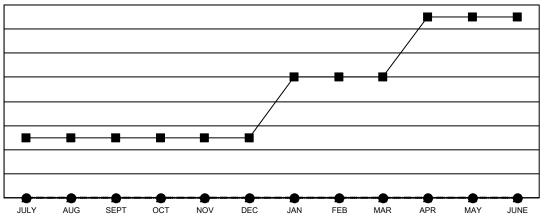

## GOALS AND ACTUAL NEW CLUBS CUMULATIVE

-■- CURRENT YEAR GOALS FOR NEW CLUBS

- CURRENT YEAR ACTUAL NEW CLUBS

▲ - LAST YEAR ACTUAL NEW CLUBS